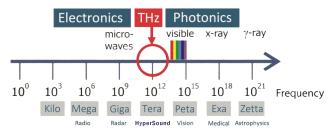

All this happens on the TheraHertz frequency band which is natures information Highway. This frequency spectrum can activate metabolic functions and exchange information between cells and organisms.

TheraHertz frequency technology is building the bridge from traditional science to a completely new area of fantastic technologies.