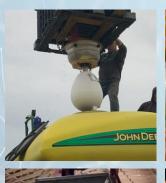

## **HyperSound Liquid 2**"

2" Multiple purpose Egg device for water and fertilizer.

## **HyperSound Gravity 3**"

Charges seeds at the speed of gravity.

3" Multiple purpose Egg device for seeds, water and fertilizer.

# **HyperSound Gravity 6**"

Charges seeds at the speed of gravity.

6" Multiple purpose Egg device for seeds, water and fertilizer.