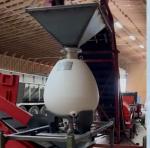

## **HyperSound Liquid 2**"

2" Multiple purpose Egg device for water and fertilizer.

## **HyperSound Gravity 3**"

Charges seeds at the speed of gravity.

3" Multiple purpose Egg device for seeds, water and fertilizer.

# **HyperSound Gravity 6**"

Charges seeds at the speed of gravity.

6" Multiple purpose Egg device for seeds, water and fertilizer.