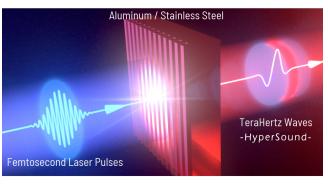

#### **Behind the Tech: Femtosecond Laser**

HyperSound charging is produced with femtosecond Laser technology. This hyper-fast laser alters the inherent properties of metal and special crystalline materials, to create new quantum state. In this new and permanent state the metal/crystal continuously generates a unique set of beneficial EMF vibrations that increase the natural-harmonic core functions of organic cells and also counteracts the negative side effects of wireless technologies and other electronic machines.

All this happens on the TheraHertz frequency band which is natures information Highway. This frequency spectrum can activate metabolic functions and exchange information between cells and organisms.

TheraHertz frequency technology is building the bridge from traditional science to a completely new area of fantastic technologies.