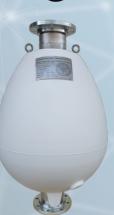

# **HyperSound Gravity 6**"

Charges seeds at the speed of gravity.

6" Multiple purpose Egg device for seeds, water and fertilizer.