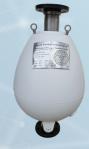

## **HyperSound Gravity 3**"

Charges seeds at the speed of gravity.

3" Multiple purpose Egg device for seeds, water and fertilizer.